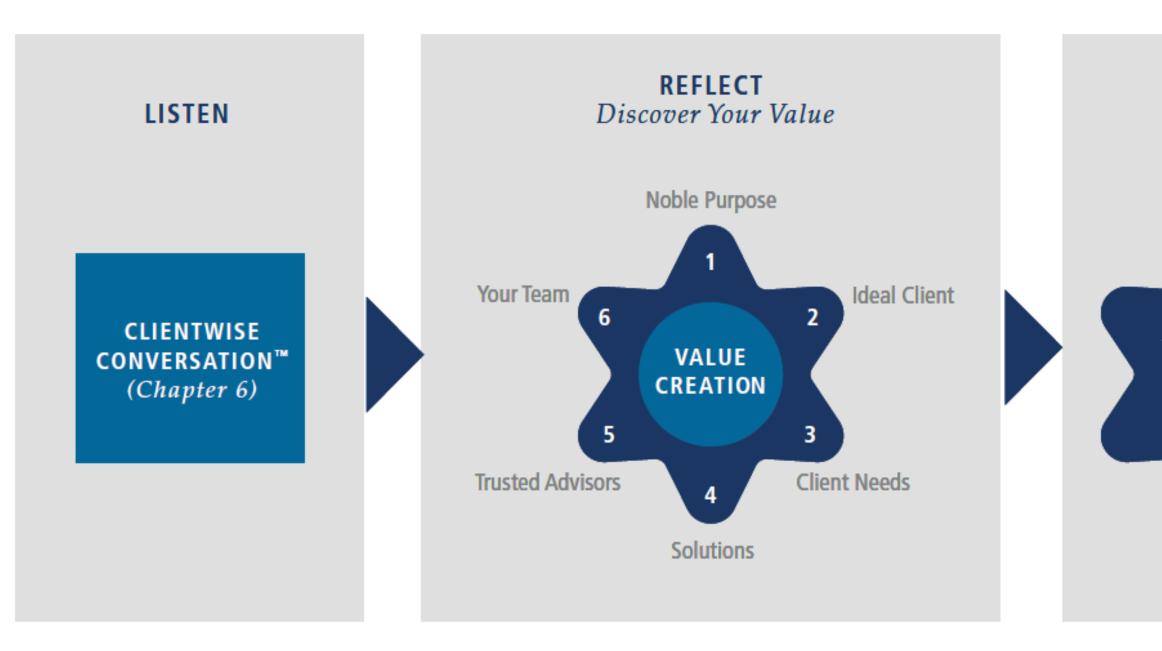

### The Wealth Management Reframe Process<sup>™</sup>

#### REFRAME

#### YOUR VALUE DISCOVERED

### The Five Steps to Reframing Your Wealth Management Business<sup>™</sup>

- **1.** What is your noble purpose?
- 2. Who do you want your business built to serve?
- **3.** What are this group's main concern?
- **4.** What solutions will you provide to your ideal clients?
- 5. What other trusted advisors work with your ideal clients?
- 6. What team would you like to build to fulfill your noble purpose?