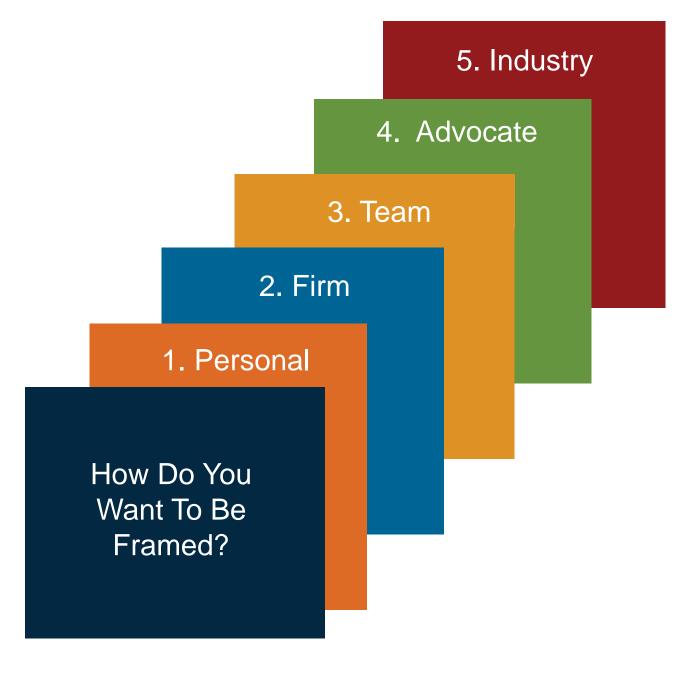

# The Five Levels of Framing<sup>™</sup>

How Do You Want To Be Framed?

### 1. Personal

How Do You Want To Be Framed?