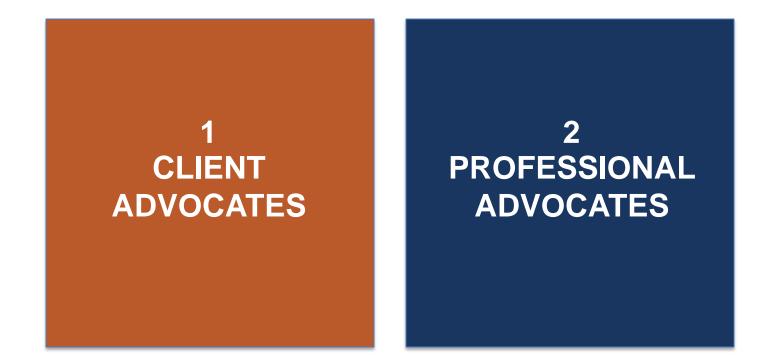

nt, but why you do what you do, who you do it for, and how what you do is like no one else does. It is an excellent tool for communicating your reframe.

## **Reframe Step 4: Renew Relationships**<sup>™</sup>



## The Client Renewal Conversation<sup>™</sup>

- Start by inviting your clients to meet in person for the Client Renewal Conversation<sup>™</sup>
- Come from a position of strength
- Plan to meet with each of your clients to introduce your new frame to them
- Bring key members of your team to the meeting
- Showcase your new frame
- Be consistent and clear as you deliver your message
- Highlight your new team and your own role in the new frame
- Listen to your clients' reactions and feedback

## Reframe Step 5: Create Advocates<sup>™</sup>





## **Two Types of Loyal Advocates**



## The Five Steps to Reframing Your Wealth Management Business<sup>™</sup>



## Loyal Advocates:

- 1. Appreciate and understand what you do.
- 2. Thoroughly understand the benefits of being in relationship with you.
- **3.** Are able to articulate well what you do and the benefits to others in a manner that is consistent with how you wish to be framed.
- **4.** Want to be actively engaged in partnering with you to make the necessary introductions to prospective clients for your benefit.
- 5. Are natural connectors.
- 6. Have influence with others when they make an introduction.
- Have a strong network of individuals to whom they can make useful introductions.

o with you. others med. e the efit.

n. ke

# **Ten Signals of a Successful Reframe**<sup>™</sup>



## The Three Kinds of Advi