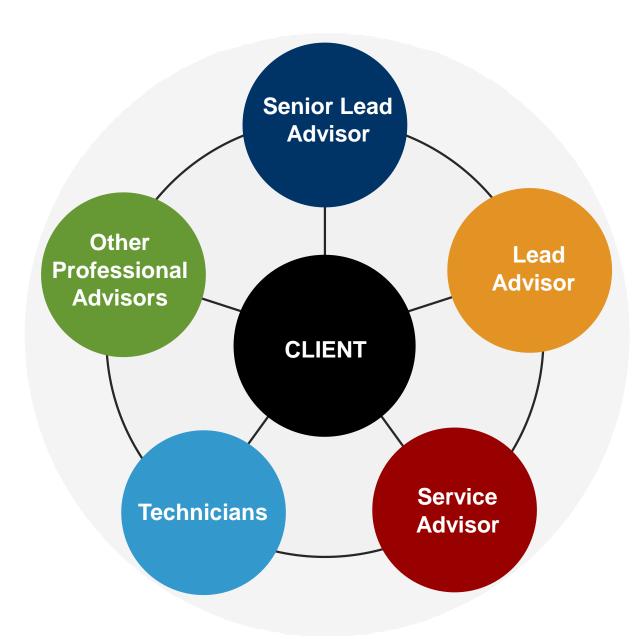

## The Three Kinds of Advisors

| Advisor                | Primary Role                            | Secondary                              |
|------------------------|-----------------------------------------|----------------------------------------|
| 1. Senior Lead Advisor | -<br>Rainmaker/Busine<br>ss Development | - Strategic<br>Relationship<br>Manager |
| 2. Lead Advisor        | - Relationship<br>Management            | - Business Deve                        |
| 3. Service Advisor     | - Client Service                        | - Relationship<br>Management           |

## Old Team Structures<sup>™</sup>

## **Old Team Structures**<sup>™</sup>

## New Team Structure<sup>™</sup>