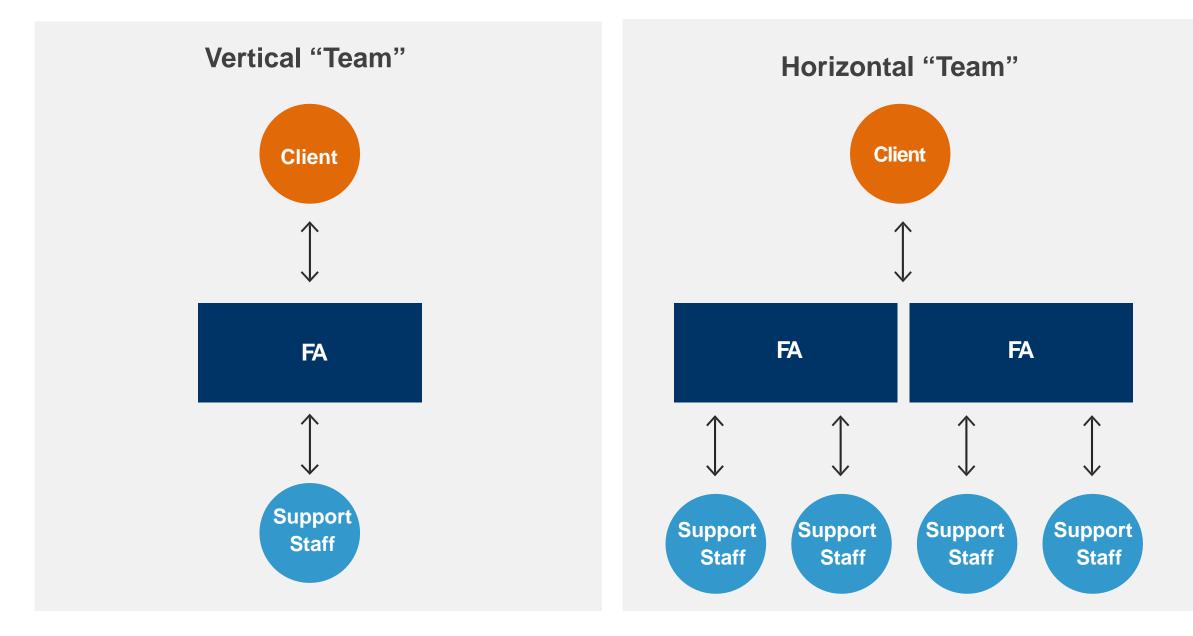

roductions.

o with you. others med. e the efit.

n. ke

# **Ten Signals of a Successful Reframe**<sup>™</sup>



## The Three Kinds of Advisors

| Advisor                | Primary Role                            | Secondary                              |
|------------------------|-----------------------------------------|----------------------------------------|
| 1. Senior Lead Advisor | -<br>Rainmaker/Busine<br>ss Development | - Strategic<br>Relationship<br>Manager |
| 2. Lead Advisor        | - Relationship<br>Management            | - Business Deve                        |
| 3. Service Advisor     | - Client Service                        | - Relationship<br>Management           |

## Role

#### velopment

## Old Team Structures<sup>™</sup>



## **Old Team Structures**<sup>™</sup>



## New Team Structure<sup>™</sup>





### Online Tool: C.1 A Checklist: Signals of Reframing"

TBF tools are designed to be used in conjunction with the content in the **YOUTYE BEEN FRAME**D book and have proven to be valuable to our coaching clients at ClientWise.

Stay up-to-date and visit reversives in an ed. distribute.com for never versions of this tool and additional tools.

Financial advisors: Learn about how others are ro-framing themselves and their business by joining the conversation at containing cliestwise.com

For information and questions: 800.732.0876 est. 923 di@clantwise.com

youvebeentramed clientwise.com

## clientwise.com/fpi/reframe



## clientwise.com/fpi/reframe



## Learn more about ClientWise services

Connect with ClientWiseCheck out our website:Image: Clien