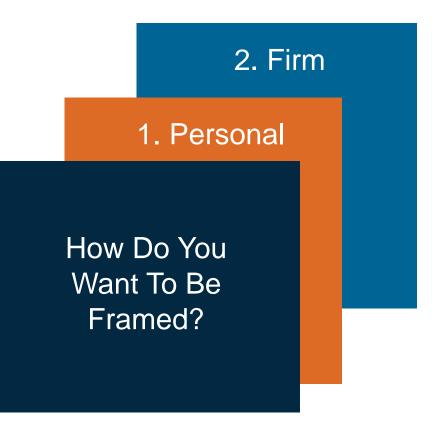

# The Five Levels of Framing<sup>™</sup>

How Do You Want To Be Framed?

### 1. Personal

How Do You Want To Be Framed?