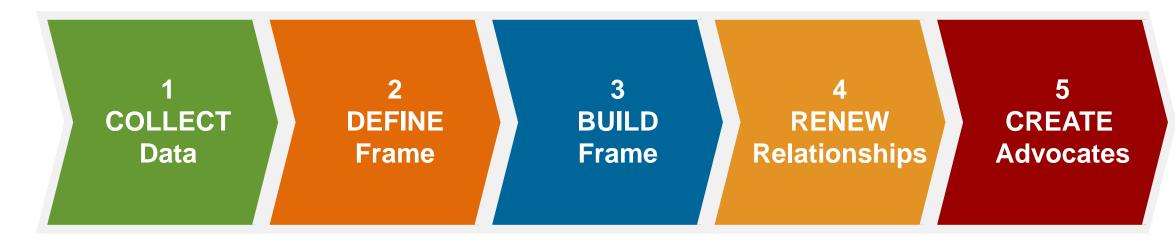

### The Wealth Management Reframe Process<sup>™</sup>

### The Five Steps to Reframing Your Wealth Management Business<sup>™</sup>

- **1.** What is your noble purpose?
- 2. Who do you want your business built to serve?
- **3.** What are this group's main concern?
- **4.** What solutions will you provide to your ideal clients?
- 5. What other trusted advisors work with your ideal clients?
- 6. What team would you like to build to fulfill your noble purpose?

### **Reframe Step 3: Build Your Frame**<sup>™</sup>

## **Reframe Step 4: Renew Relationships**<sup>™</sup>

## Reframe Step 5: Create Advocates<sup>™</sup>