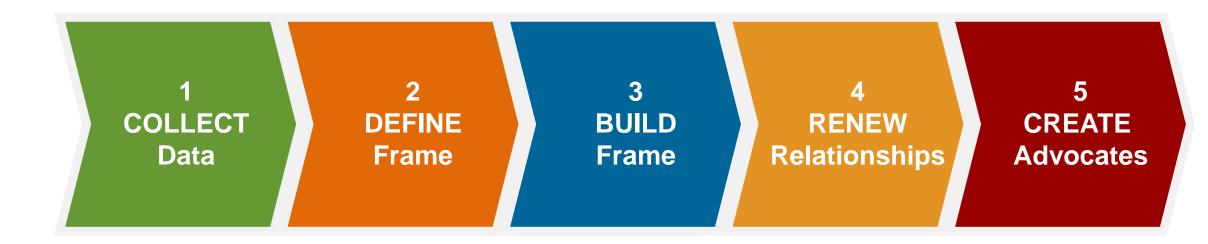

# Where to begin?

Part I: You Gotta Believe **Part II: Five Steps to Reframing Your Business** Part III: Now What?

**Key Concept** 

**Industry Insight The** 

### The Five Steps to Reframing Your Wealth Management Business<sup>™</sup>

- **1.** What is your noble purpose?
- 2. Who do you want your business built to serve?
- **3.** What are this group's main concern?
- **4.** What solutions will you provide to your ideal clients?
- 5. What other trusted advisors work with your ideal clients?
- 6. What team would you like to build to fulfill your noble purpose?

### **Reframe Step 3: Build Your Frame**<sup>™</sup>

## **Reframe Step 4: Renew Relationships**<sup>™</sup>

## Reframe Step 5: Create Advocates<sup>™</sup>