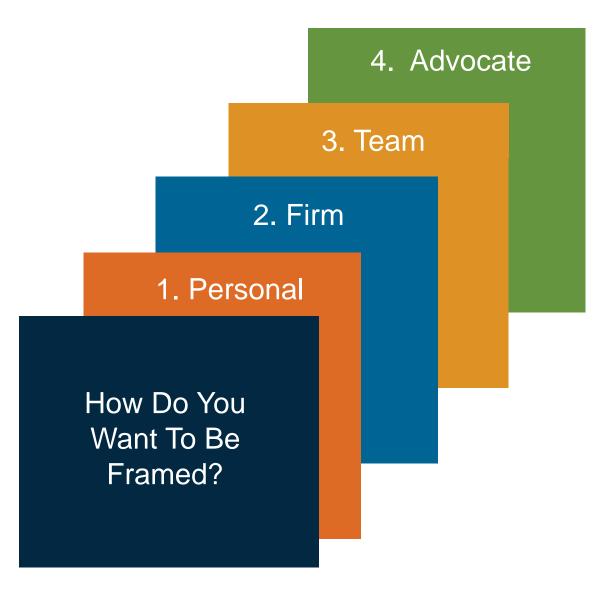

# The Five Levels of Framing<sup>™</sup>

How Do You Want To Be Framed?

### The Five Steps to Reframing Your Wealth Management Business<sup>™</sup>

- **1.** What is your noble purpose?
- 2. Who do you want your business built to serve?
- **3.** What are this group's main concern?
- **4.** What solutions will you provide to your ideal clients?
- 5. What other trusted advisors work with your ideal clients?
- 6. What team would you like to build to fulfill your noble purpose?